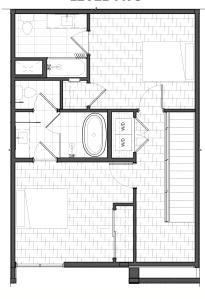

**1 GARAGE STALL** 

**LEVEL TWO** 

SQ FT:

1,312 LIVING

1 BEDROOM

**1 BONUS ROOM** 

2.5 BATHROOMS

**1 GARAGE STALL** 

**LEVEL TWO** 

## THIS IS HOME

This condo is what your Instagram dreams are made of. Enjoy the spacious living areas throughout the two levels while admiring the hand-picked designer finishes around every corner. The master bath features a large wet room with a freestanding tub. The modern kitchen layout displays the top of the line black stainless steel appliances and quartz countertops. Even the stairs are striking, complete with a beautiful exposed design. This is just a glimpse into what will make this house your dream home.