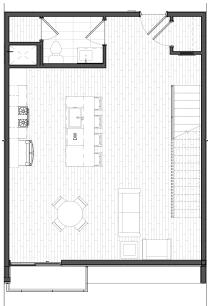

SQ FT:

1,156 LIVING

1 BEDROOM

**1 BONUS ROOM** 

2.5 BATHROOMS

**1 GARAGE STALL** 

## THIS IS HOME

This condo is what your Instagram dreams are made of. Enjoy the spacious living areas throughout the two levels while admiring the hand-picked designer finishes around every corner. The master bath features a large shower with tiled surround. The modern kitchen layout displays the top of the line black stainless steel appliances and quartz countertops. Even the stairs are striking, complete with a beautiful exposed design. This is just a glimpse into what will make this house your dream home.