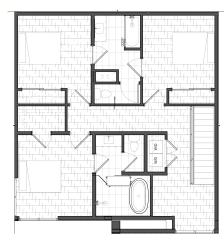

WWW.WSC20SLC.COM

801.810.0109

WSC20 | 933 WASHINGTON ST | SALT LAKE CITY, UTAH, 84101

SQ FT:

1,851 LIVING

1 BEDROOM

**2 BONUS ROOMS** 

2.5 BATHROOMS

**1 GARAGE STALL** 

**LEVEL TWO** 

## THIS IS HOME

This condo is what your Instagram dreams are made of. Enjoy the spacious living areas throughout the two levels while admiring the hand-picked designer finishes around every corner. The master bath features a large wet room with a freestanding tub. The modern kitchen layout displays the top of the line black stainless steel appliances and quartz countertops. Even the stairs are striking, complete with a beautiful exposed design. This is just a glimpse into what will make this house your dream home.