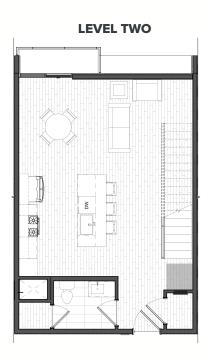

SQ FT:

1,312 LIVING

1 BEDROOM

**1 BONUS ROOM** 

2.5 BATHROOMS

**1 GARAGE STALL** 

**LEVEL TWO** 

## THIS IS HOME

This condo is what your Instagram dreams are made of. Enjoy the spacious living areas throughout the two levels while admiring the hand-picked designer finishes around every corner. The master bath features a large wet room with a freestanding tub. The modern kitchen layout displays the top of the line black stainless steel appliances and quartz countertops. Even the stairs are striking, complete with a beautiful exposed design. This is just a glimpse into what will make this house your dream home.