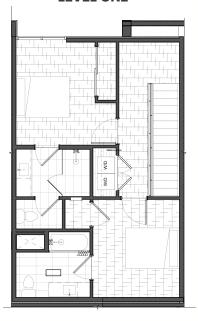

SQ FT:

1,156 LIVING

1 BEDROOM

**1 BONUS ROOM** 

2.5 BATHROOMS

**1 GARAGE STALL** 

## THIS IS HOME

This condo is what your Instagram dreams are made of. Enjoy the spacious living areas throughout the two levels while admiring the hand-picked designer finishes around every corner. The master bath features a large shower with tiled surround. The modern kitchen layout displays the top of the line black stainless steel appliances and quartz countertops. Even the stairs are striking, complete with a beautiful exposed design. This is just a glimpse into what will make this house your dream home.