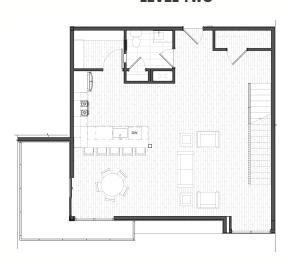

WWW.WSC20SLC.COM

801.810.0109

WSC20 | 933 WASHINGTON ST | SALT LAKE CITY, UTAH, 84101

SQ FT:

1,851 LIVING

1 BEDROOM

**2 BONUS ROOMS** 

2.5 BATHROOMS

**1 GARAGE STALL** 

**LEVEL TWO** 

## THIS IS HOME

This condo is what your Instagram dreams are made of. Enjoy the spacious living areas throughout the two levels while admiring the hand-picked designer finishes around every corner. The master bath features a large wet room with a freestanding tub. The modern kitchen layout displays the top of the line black stainless steel appliances and quartz countertops. Even the stairs are striking, complete with a beautiful exposed design. This is just a glimpse into what will make this house your dream home.